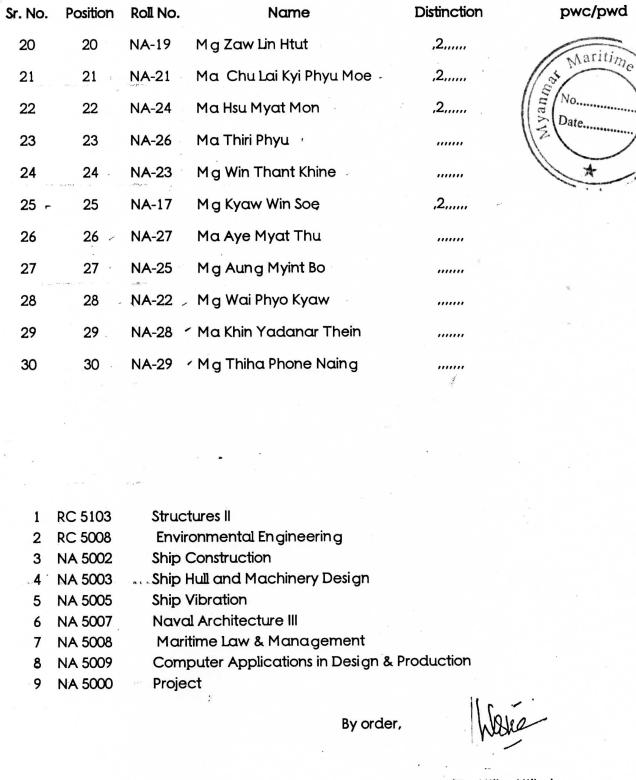

#### Examination Result of Fifth Year B. E. (Naval Architecture)

| Sr. No. | Position | Roll No. | Name                    | Distinction     | pwc/pwd                 | Remark |
|---------|----------|----------|-------------------------|-----------------|-------------------------|--------|
| 1       | 1        | NA-1     | Mg Zwe Letyar Htut      | 1,2,3,4,5,6,7,8 | Passed with Distinction | Q      |
| 2       | 2        | NA-3     | Ma Hsu Pyae Mon Mon     | 1,2,3,4,5,6,7,8 | Passed with Distinction | Q      |
| 3       | 3        | NA-2     | Ma Zin Mie Mie          | 1,2,,4,5,6,7,8  | Passed with Distinction | Q      |
| 4       | 4        | NA-8     | Ma Myat Thonedri Maung  | 1,2,3,4,5,6,7,  | Passed with Distinction | Q      |
| 5       | 5        | NA-13    | Ma May Thazin Aung      | 1,2,,,5,6,7,8   | Passed with Distinction | Q      |
| 6       | 6        | NA-4     | Ma May Yee Mon Kyaw     | 1,2,,,5,6,7,8   | Passed with Distinction | Q      |
| 7       | 7 .      | NA-6     | Ma Su Myat Yadanar      | 1,2,,,5,6,,8    | Passed with Credit      | Q      |
| 8       | 8        | NA-5     | Mg Hein Zaw Htet        | 1,2,,,5,6,,8    | Passed with Credit      | Q      |
| 9       | 9.       | NA-7     | Ma Amy Kyaw             | ,2,,,5,,7,8     | Passed with Credit      | Q      |
| 10      | 10       | NA-12    | Ma Phyu Hnin Thit       | 1,2,,,5,,7,     | Passed with Credit      | Q      |
| 11      | 11 -     | NA-15    | Ma Kant Kaw Tin         | ,2,,,5,6,7,     | Passed with Credit      | Q      |
| 12      | 12       | NA-30    | Mg Win Htet Swe         | ,2,3,,5,,,      | Passed with Credit      | Q ·    |
| 13      | 13       | NA-9 ·   | Ma Myat Myat Thwe       | 1,5,            | Passed with Credit      | Q      |
| 14      | 14       | NA-14    | Mg Aye Min Thant        | ,2,,,,,7,       | Passed with Credit      | Q      |
| 15      | 15       | NA-11    | Ma Chit Lunn Wai        | ,2,,,5,,,       | Passed with Credit      | Q      |
| 16      | 16,      | NA-16    | Ma May Thwe Thwe Han    | ,2,,,,,7,       |                         | Q      |
| 17      | 17       | NA-10    | Ma Thadar Hnin Swe      | 2,,,,,,         |                         | Q      |
| 18      | 18       | NA-18    | , Mg Naing Aung Lu 🕝    | , ,,,,,,,       |                         | Q      |
| 19      | 18       | NA-20    | -Ma Su Kyaw Kyaw Htet - | unin            |                         | Q f    |